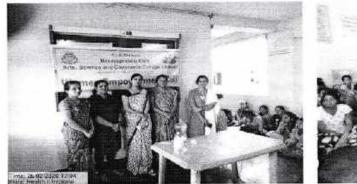

### Women Empowerment Cell 2018-19

| Title of the<br>Programme.   | Professional Development                                                                                                                                                                                                                                                                                                                                                                                                                                             |
|------------------------------|----------------------------------------------------------------------------------------------------------------------------------------------------------------------------------------------------------------------------------------------------------------------------------------------------------------------------------------------------------------------------------------------------------------------------------------------------------------------|
| Time & Date                  | 07.03.2019                                                                                                                                                                                                                                                                                                                                                                                                                                                           |
| Resource<br>Person           | Dr.Jyoti Yamaknamaradi                                                                                                                                                                                                                                                                                                                                                                                                                                               |
| Place                        | KLE Society's Basavaprabhu Kore Arts, Science and Commerce College Campus Chikodi-<br>591201 Karnataka                                                                                                                                                                                                                                                                                                                                                               |
| No.of<br>Participants        | 20                                                                                                                                                                                                                                                                                                                                                                                                                                                                   |
| Objectives                   | <ol> <li>To improve time management.</li> <li>To have specific goals.</li> <li>To make the smart objectives as priority.</li> <li>To develop reading habit and public speaking skills.</li> </ol>                                                                                                                                                                                                                                                                    |
| Summary of the<br>Programme: | Professional development makes a person all rounded personality with the time management and skills to deal with the circumstances. It also strengthens the mental and social skills by focusing on the applicable knowledge to enhance the competency and potential at work. It will also help you improve your capabilities and launch you into the next level of your career. Innovation in your interested area is a key factor in the professional development. |

### NOTICE

All the **Degree Girl Students** are here by informed to attend the **"Professional Development Program"** on the eve of International Women's Day.

Program is on 07.03.2019 at 2:30 pm in Sabha Bhavan.