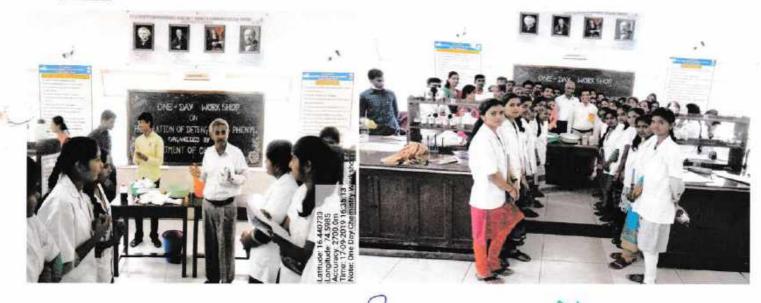

#### DEPARTMENT: CHEMISTRY

| One day workshop on "Preparation of detergents and phenyl"                                                                                                                                                                                                                                                                                                                  |
|-----------------------------------------------------------------------------------------------------------------------------------------------------------------------------------------------------------------------------------------------------------------------------------------------------------------------------------------------------------------------------|
| 17-09-2019                                                                                                                                                                                                                                                                                                                                                                  |
| Chemistry department laboratory                                                                                                                                                                                                                                                                                                                                             |
| Prof. Raju                                                                                                                                                                                                                                                                                                                                                                  |
| 35 Students of B.Sc III                                                                                                                                                                                                                                                                                                                                                     |
| <ol> <li>To impart practical experience of preparation of detergent powder<br/>and phenyl to the students.</li> <li>The products are of high quality and the cost of production is less<br/>compared to the market price.</li> <li>They can prepare for their own use or they can setup small scale<br/>industry after their graduation and make their earnings.</li> </ol> |
| Detergents and phenyl are the essential materials in our day-to-day life.<br>Detergents have excellent cleansing properties and purely synthetic.<br>There is no natural ingredient present in them, Whereas in phenyl, one of<br>the major ingredient is pine oil which is extracted from pine trees. So,<br>phenyl can be safely used for hygienic purposes.              |
|                                                                                                                                                                                                                                                                                                                                                                             |

#### Photos:

HO Head Dept. of Chemistry B. K. College, Chikodi.

Principal PRINCIPAL B. K. Arts, Science & Commerce. Collega, CHIKODI - 551 201.