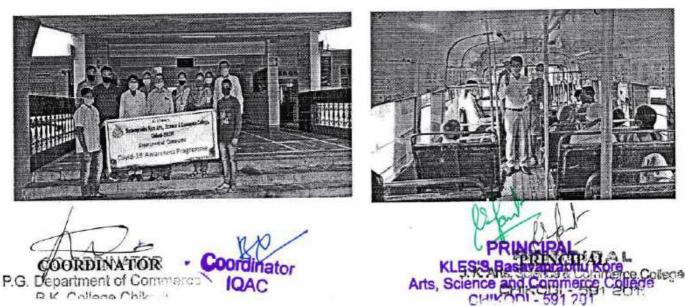

#### DEPARTMENT: CHEMISTRY

| One day workshop on "Preparation of detergents and phenyl"                                                                                                                                                                                                                                                                                                                  |
|-----------------------------------------------------------------------------------------------------------------------------------------------------------------------------------------------------------------------------------------------------------------------------------------------------------------------------------------------------------------------------|
| 17-09-2019                                                                                                                                                                                                                                                                                                                                                                  |
| Chemistry department laboratory                                                                                                                                                                                                                                                                                                                                             |
| Prof. Raju                                                                                                                                                                                                                                                                                                                                                                  |
| 35 Students of B.Sc III                                                                                                                                                                                                                                                                                                                                                     |
| <ol> <li>To impart practical experience of preparation of detergent powder<br/>and phenyl to the students.</li> <li>The products are of high quality and the cost of production is less<br/>compared to the market price.</li> <li>They can prepare for their own use or they can setup small scale<br/>industry after their graduation and make their earnings.</li> </ol> |
| Detergents and phenyl are the essential materials in our day-to-day life.<br>Detergents have excellent cleansing properties and purely synthetic.<br>There is no natural ingredient present in them, Whereas in phenyl, one of<br>the major ingredient is pine oil which is extracted from pine trees. So,<br>phenyl can be safely used for hygienic purposes.              |
|                                                                                                                                                                                                                                                                                                                                                                             |

#### Photos:

HO Head Dept. of Chemistry B. K. College, Chikodi.

Principal PRINCIPAL B. K. Arts, Science & Commerce. Collega, CHIKODI - 551 201.