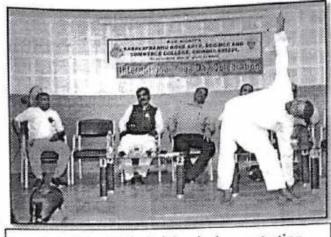

#### DEPARTMENT: CHEMISTRY

| One day workshop on "Preparation of detergents and phenyl"                                                                                                                                                                                                                                                                                                                  |
|-----------------------------------------------------------------------------------------------------------------------------------------------------------------------------------------------------------------------------------------------------------------------------------------------------------------------------------------------------------------------------|
| 17-09-2019                                                                                                                                                                                                                                                                                                                                                                  |
| Chemistry department laboratory                                                                                                                                                                                                                                                                                                                                             |
| Prof. Raju                                                                                                                                                                                                                                                                                                                                                                  |
| 35 Students of B.Sc III                                                                                                                                                                                                                                                                                                                                                     |
| <ol> <li>To impart practical experience of preparation of detergent powder<br/>and phenyl to the students.</li> <li>The products are of high quality and the cost of production is less<br/>compared to the market price.</li> <li>They can prepare for their own use or they can setup small scale<br/>industry after their graduation and make their earnings.</li> </ol> |
| Detergents and phenyl are the essential materials in our day-to-day life.<br>Detergents have excellent cleansing properties and purely synthetic.<br>There is no natural ingredient present in them, Whereas in phenyl, one of<br>the major ingredient is pine oil which is extracted from pine trees. So,<br>phenyl can be safely used for hygienic purposes.              |
|                                                                                                                                                                                                                                                                                                                                                                             |

#### Photos:

HO Head Dept. of Chemistry B. K. College, Chikodi.

Principal PRINCIPAL B. K. Arts, Science & Commerce. Collega, CHIKODI - 551 201.